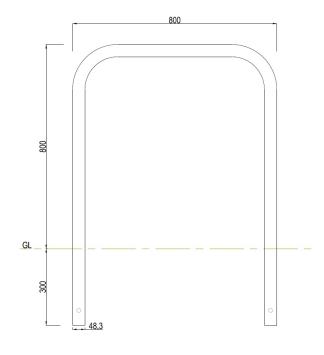

## **Description**

Sheffield Stainless Steel (Grade 304 Satin Polish) Cycle Stand - 800mm Wide x 800mm High (Above Ground) Fitting: Below Ground (300mm)

## **Dimensions**

If dimensions are critical please contact sales to confirm

**Brand:** Sheffield Category: Cycle Elements Sub Category: Cycle Stand Material: Stainless Steel Max Dia: 48.3mm Max Width: 800mm **Above Ground:** 800mm **Below Ground:** 300mm **Overall Height:** 1100mm **Units:** Each