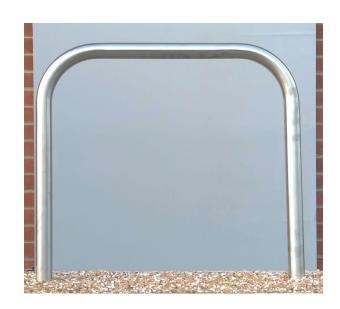

## **Description**

Sheffield Stainless Steel (Grade 304 Satin Polish) Cycle Stand - 800mm Wide x 800mm High (Above Ground) Fitting: Below Ground (300mm)